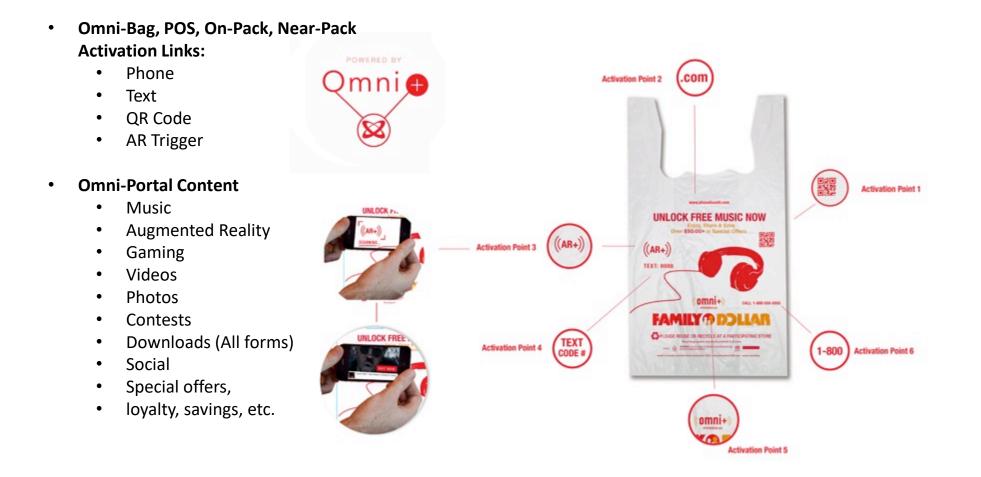

# **Omni-Plus Digital Portal**

### Digital links will evolve with the consumer: what is trending with them will trend with us.

# **Omni-Plus Digital Portal**

Digital links will evolve with the consumer: what is trending with them will trend with us.