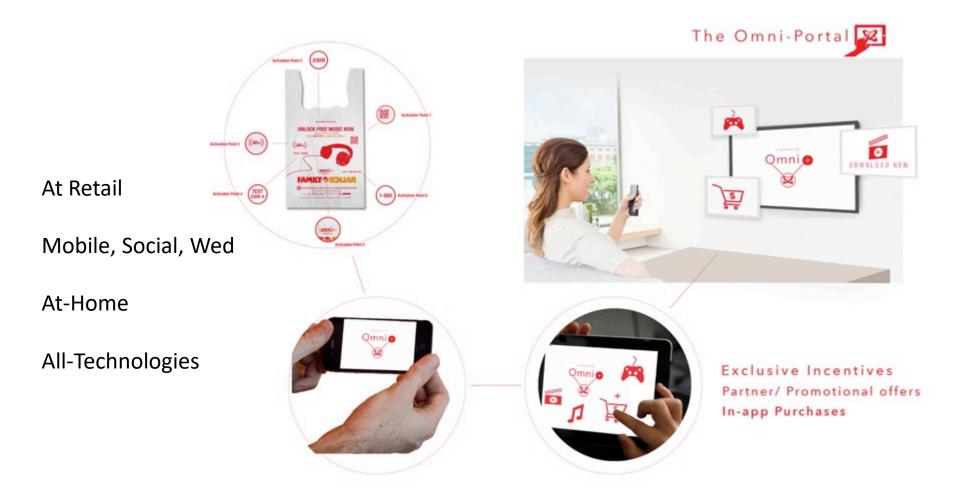

# **Omni-Plus Digital Portal**

### Digital links will evolve with the consumer: what is trending with them will trend with us.

# **Omni-Plus Digital Portal**

Digital links will evolve with the consumer: what is trending with them will trend with us.