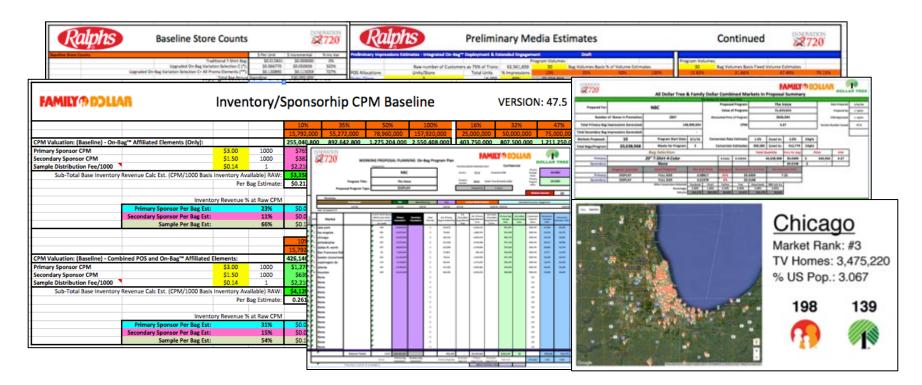

### Our Propriatary Modeling, Multi-Industry Experience – Make it Viable

#### Our proprietary modeling enables the platform to work – internally and externally

Our modeling is retailer-specific and transforms each retailer's customer traffic information into standardized and usable planning and forecasting estimates that enable operational distribution on a local, regional and national basis as well as providing media and promotional planning and buying systems which are consistent with advertising, media and promotional industry standards.